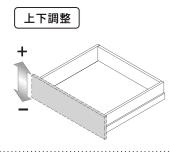

## ■ 排水口(排水器具)



布・ビニール・脱脂綿など水に解けにくいも のを流さないでください。

詰まりの原因になります。

#### ■ その他



冬場、水道を凍結させないでください。 凍結の心配がある場合は、不凍栓を閉じて水栓の

水抜きをあけて水を抜くか、水を細く出してください。

# お手入れ方法

#### カウンタートップ(天板)

- ご使用後は水拭きしてください。
- 塩分・油脂分の汚れは、布・スポンジに台所用中性洗剤を含ませて拭き取った後、水拭きしてください。
- ガンコな汚れは、スポンジにクリームクレンザーをつけておとしてください。この時ステンレスカウンター は目の方向に沿って磨いてください。(強くこするとキズがつきますので、注意してください。)
- 水拭きの後、水アカが残らないように乾いた布でから拭きしてください。

#### キャビネット・扉

- 乾いた布または固く絞った布で拭いてください。
- 油脂分等の汚れは、布に中性洗剤を浸して拭き取り、固く絞った布で洗剤分を拭き取ってください。
- 隅にたまったゴミはブラシで取り除いてください。

#### 排水口(排水器具・ホース)

- 排水器具のフタやカゴは取り外せますので、お湯または中性洗剤でこまめに洗ってください。
- 定期的に「パイプ洗浄剤」を使用して、排水パイプを洗浄してください。

#### その他の設備機器

● 水栓等の手の届かないところの汚れは、ハブラシなどに中性洗剤をつけて落としてください。

4

● 各設備機器に付属の取扱説明書のお手入れの項をよくご覧ください。

# 引出しの取り付け・取り外し・調整

# ■ 引出しの取り付け

#### ■ 引出しの取り外し

1

② 2,3 回押し込む











# ■ 引出しの調整

左右調整

















#### 傾き調整





**〉注 意** │ 引出しが正しく取り付けられていないと、引出しが落下してケガをする恐れがあります。 上記の注意事項を確認して、確実に取り付けてください。

5



取り付け後、数回出し入れを繰り返して、引出しが簡単に外れないか確認してください。

# 開き扉の取り付け・取り外し・調整

#### ■ 開き扉の取り付け



#### ■ 開き扉の取り外し



#### ■ 開き扉の調整

左右調整







奥行き調整



#### ↑ 注音

扉が正しく取り付けられていないと、扉が落下してケガをする恐れがあります。 上記の注意事項を確認して、確実に取り付けてください。



取り付け後、数回開閉を繰り返して、扉が正常に作動することを確認してください。

# 調味料ラックの取り外し・調整

# ■ 調味料ラックの取り外し





# ■ 調味料ラックの調整

左右調整





# 上下調整





# 前後調整





# ダストボックスの取り付け・取り外し・調整

# ■ ダストボックスの取り付け





# ■ ダストボックスの取り外し





# ■ ダストボックスの扉の調整



前後調整









※ 左右調整は、前板固定金具のネジ穴の長穴を用いて調整

# 食洗機下台引出しの調整

食洗機 W450 浅型/深型

#### 左右調整

ネジ1をゆるめて偏芯ネジ2で高さ調整をします。 調整後はネジ1を締めて固定します。





9