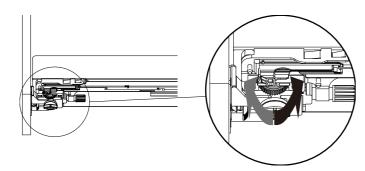

# ■ 引出しの調整

左右調整

#### 傾き調整

**〉注 意** │ 引出しが正しく取り付けられていないと、引出しが落下してケガをする恐れがあります。 上記の注意事項を確認して、確実に取り付けてください。

5

取り付け後、数回出し入れを繰り返して、引出しが簡単に外れないか確認してください。