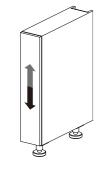

# ■ 引出しの調整

左右調整

#### 傾き調整

**〉注 意** │ 引出しが正しく取り付けられていないと、引出しが落下してケガをする恐れがあります。 上記の注意事項を確認して、確実に取り付けてください。

5

取り付け後、数回出し入れを繰り返して、引出しが簡単に外れないか確認してください。