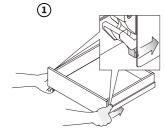

す。

#### ■ 排水口(排水器具)



布・ビニール・脱脂綿など水に解けにくいも のを流さないでください。

詰まりの原因になります。

#### ■ その他



冬場、水道を凍結させないでください。 凍結の心配がある場合は、不凍栓を閉じて水栓の

水抜きをあけて水を抜くか、水を細く出してください。

# お手入れ方法

#### カウンタートップ(天板)

- ご使用後は水拭きしてください。
- 塩分・油脂分の汚れは、布・スポンジに台所用中性洗剤を含ませて拭き取った後、水拭きしてください。
- ガンコな汚れは、スポンジにクリームクレンザーをつけておとしてください。この時ステンレスカウンター は目の方向に沿って磨いてください。(強くこするとキズがつきますので、注意してください。)
- 水拭きの後、水アカが残らないように乾いた布でから拭きしてください。

#### キャビネット・扉

- 乾いた布または固く絞った布で拭いてください。
- 油脂分等の汚れは、布に中性洗剤を浸して拭き取り、固く絞った布で洗剤分を拭き取ってください。
- 隅にたまったゴミはブラシで取り除いてください。

#### 排水口(排水器具・ホース)

- 排水器具のフタやカゴは取り外せますので、お湯または中性洗剤でこまめに洗ってください。
- 定期的に「パイプ洗浄剤」を使用して、排水パイプを洗浄してください。

#### その他の設備機器

● 水栓等の手の届かないところの汚れは、ハブラシなどに中性洗剤をつけて落としてください。

4

● 各設備機器に付属の取扱説明書のお手入れの項をよくご覧ください。

# 引出しの取り付け・取り外し・調整

# ■ 引出しの取り付け

#### ■ 引出しの取り外し

1

② 2,3 回押し込む











# ■ 引出しの調整

左右調整

















#### 傾き調整





**〉注 意** │ 引出しが正しく取り付けられていないと、引出しが落下してケガをする恐れがあります。 上記の注意事項を確認して、確実に取り付けてください。

5



取り付け後、数回出し入れを繰り返して、引出しが簡単に外れないか確認してください。

# 開き扉の取り付け・取り外し・調整

#### ■ 開き扉の取り付け



#### ■ 開き扉の取り外し



#### ■ 開き扉の調整

左右調整







奥行き調整



#### ↑ 注音

扉が正しく取り付けられていないと、扉が落下してケガをする恐れがあります。 上記の注意事項を確認して、確実に取り付けてください。



取り付け後、数回開閉を繰り返して、扉が正常に作動することを確認してください。

# 調味料ラックの取り外し・調整

# ■ 調味料ラックの取り外し





# ■ 調味料ラックの調整

左右調整





# 上下調整





# 前後調整





# ダストボックスの取り付け・取り外し・調整

# ■ ダストボックスの取り付け





# ■ ダストボックスの取り外し





# ■ ダストボックスの扉の調整



前後調整









※ 左右調整は、前板固定金具のネジ穴の長穴を用いて調整

# 食洗機下台引出しの調整

食洗機 W450 浅型/深型

#### 左右調整

ネジ1をゆるめて偏芯ネジ2で高さ調整をします。 調整後はネジ1を締めて固定します。





9