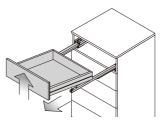

てください。

長時間経つととれにくくなります。

#### ■ 排水口(排水器具)



布・ビニール・脱脂綿など水に解けにくいも のを流さないでください。

詰まりの原因になります。

#### ■ その他



冬場、水道を凍結させないでください。 凍結の心配がある場合は、不凍栓を閉じて水栓の

水抜きをあけて水を抜くか、水を細く出してください。

# お手入れ方法

#### カウンタートップ(天板)

- ご使用後は水拭きしてください。
- 塩分・油脂分の汚れは、布・スポンジに台所用中性洗剤を含ませて拭き取った後、水拭きしてください。
- ガンコな汚れは、スポンジにクリームクレンザーをつけておとしてください。この時ステンレスカウンター は目の方向に沿って磨いてください。(強くこするとキズがつきますので、注意してください。)
- 水拭きの後、水アカが残らないように乾いた布でから拭きしてください。

#### キャビネット・扉

- 乾いた布または固く絞った布で拭いてください。
- 油脂分等の汚れは、布に中性洗剤を浸して拭き取り、固く絞った布で洗剤分を拭き取ってください。
- 隅にたまったゴミはブラシで取り除いてください。

#### 排水口(排水器具・ホース)

- 排水器具のフタやカゴは取り外せますので、お湯または中性洗剤でこまめに洗ってください。
- 定期的に「パイプ洗浄剤」を使用して、排水パイプを洗浄してください。

#### その他の設備機器

● 水栓等の手の届かないところの汚れは、ハブラシなどに中性洗剤をつけて落としてください。

4

● 各設備機器に付属の取扱説明書のお手入れの項をよくご覧ください。

# 引出しの取り付け・取り外し・調整

# ■ 引出しの取り付け

#### ■ 引出しの取り外し

1

② 2,3 回押し込む











# ■ 引出しの調整

左右調整

















#### 傾き調整





**〉注 意** │ 引出しが正しく取り付けられていないと、引出しが落下してケガをする恐れがあります。 上記の注意事項を確認して、確実に取り付けてください。

5



取り付け後、数回出し入れを繰り返して、引出しが簡単に外れないか確認してください。

# 開き扉の取り付け・取り外し・調整

#### ■ 開き扉の取り付け



#### ■ 開き扉の取り外し



#### ■ 開き扉の調整

左右調整







奥行き調整



#### ↑ 注音

扉が正しく取り付けられていないと、扉が落下してケガをする恐れがあります。 上記の注意事項を確認して、確実に取り付けてください。



取り付け後、数回開閉を繰り返して、扉が正常に作動することを確認してください。

# 調味料ラックの取り外し・調整

# ■ 調味料ラックの取り外し





# ■ 調味料ラックの調整

左右調整





# 上下調整





# 前後調整





# ダストボックスの取り付け・取り外し・調整

# ■ ダストボックスの取り付け





# ■ ダストボックスの取り外し





# ■ ダストボックスの扉の調整



前後調整









※ 左右調整は、前板固定金具のネジ穴の長穴を用いて調整

# 食洗機下台引出しの調整

食洗機 W450 浅型/深型

#### 左右調整

ネジ1をゆるめて偏芯ネジ2で高さ調整をします。 調整後はネジ1を締めて固定します。





9