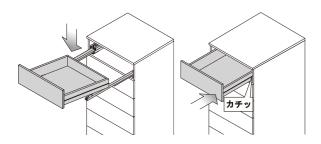

拭き取ってください。

長時間経つととれにくくなります。

#### ■ 排水口(排水器具)



布・ビニール・脱脂綿など水に解けにくいも のを流さないでください。

詰まりの原因になります。

#### ■ その他



冬場、水道を凍結させないでください。 凍結の心配がある場合は、不凍栓を閉じて水栓の

水抜きをあけて水を抜くか、水を細く出してください。

# お手入れ方法

#### カウンタートップ(天板)

- ご使用後は水拭きしてください。
- 塩分・油脂分の汚れは、布・スポンジに台所用中性洗剤を含ませて拭き取った後、水拭きしてください。
- ガンコな汚れは、スポンジにクリームクレンザーをつけておとしてください。この時ステンレスカウンター は目の方向に沿って磨いてください。(強くこするとキズがつきますので、注意してください。)
- 水拭きの後、水アカが残らないように乾いた布でから拭きしてください。

#### キャビネット・扉

- 乾いた布または固く絞った布で拭いてください。
- 油脂分等の汚れは、布に中性洗剤を浸して拭き取り、固く絞った布で洗剤分を拭き取ってください。
- 隅にたまったゴミはブラシで取り除いてください。

#### 排水口(排水器具・ホース)

- 排水器具のフタやカゴは取り外せますので、お湯または中性洗剤でこまめに洗ってください。
- 定期的に「パイプ洗浄剤」を使用して、排水パイプを洗浄してください。

#### その他の設備機器

● 水栓等の手の届かないところの汚れは、ハブラシなどに中性洗剤をつけて落としてください。

4

● 各設備機器に付属の取扱説明書のお手入れの項をよくご覧ください。

# 引出しの取り付け・取り外し・調整

# ■ 引出しの取り付け

#### ■ 引出しの取り外し

1

② 2,3 回押し込む











# ■ 引出しの調整

左右調整

















#### 傾き調整





**〉注 意** │ 引出しが正しく取り付けられていないと、引出しが落下してケガをする恐れがあります。 上記の注意事項を確認して、確実に取り付けてください。

5



取り付け後、数回出し入れを繰り返して、引出しが簡単に外れないか確認してください。

# 開き扉の取り付け・取り外し・調整

#### ■ 開き扉の取り付け



#### ■ 開き扉の取り外し



#### ■ 開き扉の調整

左右調整







奥行き調整



#### ↑ 注音

扉が正しく取り付けられていないと、扉が落下してケガをする恐れがあります。 上記の注意事項を確認して、確実に取り付けてください。



取り付け後、数回開閉を繰り返して、扉が正常に作動することを確認してください。

# 調味料ラックの取り外し・調整

# ■ 調味料ラックの取り外し





# ■ 調味料ラックの調整

左右調整





# 上下調整





# 前後調整





# ダストボックスの取り付け・取り外し・調整

# ■ ダストボックスの取り付け





# ■ ダストボックスの取り外し





# ■ ダストボックスの扉の調整



前後調整









※ 左右調整は、前板固定金具のネジ穴の長穴を用いて調整

# 食洗機下台引出しの調整

食洗機 W450 浅型/深型

#### 左右調整

ネジ1をゆるめて偏芯ネジ2で高さ調整をします。 調整後はネジ1を締めて固定します。





9