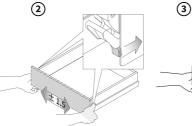

#### ■ 排水口(排水器具)



布・ビニール・脱脂綿など水に解けにくいも のを流さないでください。

詰まりの原因になります。

#### ■ その他



冬場、水道を凍結させないでください。 凍結の心配がある場合は、不凍栓を閉じて水栓の

水抜きをあけて水を抜くか、水を細く出してください。

# お手入れ方法

#### カウンタートップ(天板)

- ご使用後は水拭きしてください。
- 塩分・油脂分の汚れは、布・スポンジに台所用中性洗剤を含ませて拭き取った後、水拭きしてください。
- ガンコな汚れは、スポンジにクリームクレンザーをつけておとしてください。この時ステンレスカウンター は目の方向に沿って磨いてください。(強くこするとキズがつきますので、注意してください。)
- 水拭きの後、水アカが残らないように乾いた布でから拭きしてください。

#### キャビネット・扉

- 乾いた布または固く絞った布で拭いてください。
- 油脂分等の汚れは、布に中性洗剤を浸して拭き取り、固く絞った布で洗剤分を拭き取ってください。
- 隅にたまったゴミはブラシで取り除いてください。

#### 排水口(排水器具・ホース)

- 排水器具のフタやカゴは取り外せますので、お湯または中性洗剤でこまめに洗ってください。
- 定期的に「パイプ洗浄剤」を使用して、排水パイプを洗浄してください。

#### その他の設備機器

● 水栓等の手の届かないところの汚れは、ハブラシなどに中性洗剤をつけて落としてください。

4

● 各設備機器に付属の取扱説明書のお手入れの項をよくご覧ください。

# 引出しの取り付け・取り外し・調整

# ■ 引出しの取り付け

#### ■ 引出しの取り外し

1

② 2,3 回押し込む











# ■ 引出しの調整

左右調整

















#### 傾き調整





**〉注 意** │ 引出しが正しく取り付けられていないと、引出しが落下してケガをする恐れがあります。 上記の注意事項を確認して、確実に取り付けてください。

5



取り付け後、数回出し入れを繰り返して、引出しが簡単に外れないか確認してください。

# 開き扉の取り付け・取り外し・調整

#### ■ 開き扉の取り付け



#### ■ 開き扉の取り外し



#### ■ 開き扉の調整

左右調整







奥行き調整



#### ↑ 注音

扉が正しく取り付けられていないと、扉が落下してケガをする恐れがあります。 上記の注意事項を確認して、確実に取り付けてください。



取り付け後、数回開閉を繰り返して、扉が正常に作動することを確認してください。

# 調味料ラックの取り外し・調整

# ■ 調味料ラックの取り外し





# ■ 調味料ラックの調整

左右調整





# 上下調整





# 前後調整





# ダストボックスの取り付け・取り外し・調整

# ■ ダストボックスの取り付け





# ■ ダストボックスの取り外し





# ■ ダストボックスの扉の調整



前後調整









※ 左右調整は、前板固定金具のネジ穴の長穴を用いて調整

# 食洗機下台引出しの調整

食洗機 W450 浅型/深型

#### 左右調整

ネジ1をゆるめて偏芯ネジ2で高さ調整をします。 調整後はネジ1を締めて固定します。





9