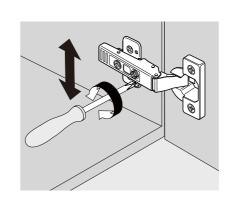

#### ■ 開き扉の調整

左右調整

奥行き調整

#### ↑ 注音

扉が正しく取り付けられていないと、扉が落下してケガをする恐れがあります。 上記の注意事項を確認して、確実に取り付けてください。

取り付け後、数回開閉を繰り返して、扉が正常に作動することを確認してください。