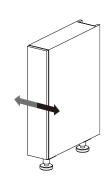

油脂分等の汚れは、布に中性洗剤を浸して拭き取り、固く絞った布で洗剤分を拭き取ってください。
- 隅にたまったゴミはブラシで取り除いてください。

#### 排水口(排水器具・ホース)

- 排水器具のフタやカゴは取り外せますので、お湯または中性洗剤でこまめに洗ってください。
- 定期的に「パイプ洗浄剤」を使用して、排水パイプを洗浄してください。

#### その他の設備機器

● 水栓等の手の届かないところの汚れは、ハブラシなどに中性洗剤をつけて落としてください。

4

● 各設備機器に付属の取扱説明書のお手入れの項をよくご覧ください。

# 引出しの取り付け・取り外し・調整

# ■ 引出しの取り付け

#### ■ 引出しの取り外し

1

② 2,3 回押し込む











# ■ 引出しの調整

左右調整

















#### 傾き調整





**〉注 意** │ 引出しが正しく取り付けられていないと、引出しが落下してケガをする恐れがあります。 上記の注意事項を確認して、確実に取り付けてください。

5



取り付け後、数回出し入れを繰り返して、引出しが簡単に外れないか確認してください。

# 開き扉の取り付け・取り外し・調整

#### ■ 開き扉の取り付け



#### ■ 開き扉の取り外し



#### ■ 開き扉の調整

左右調整







奥行き調整



#### ↑ 注音

扉が正しく取り付けられていないと、扉が落下してケガをする恐れがあります。 上記の注意事項を確認して、確実に取り付けてください。



取り付け後、数回開閉を繰り返して、扉が正常に作動することを確認してください。

# 調味料ラックの取り外し・調整

# ■ 調味料ラックの取り外し





# ■ 調味料ラックの調整

左右調整





# 上下調整





# 前後調整





# ダストボックスの取り付け・取り外し・調整

# ■ ダストボックスの取り付け





# ■ ダストボックスの取り外し





# ■ ダストボックスの扉の調整



前後調整









※ 左右調整は、前板固定金具のネジ穴の長穴を用いて調整

# 食洗機下台引出しの調整

食洗機 W450 浅型/深型

#### 左右調整

ネジ1をゆるめて偏芯ネジ2で高さ調整をします。 調整後はネジ1を締めて固定します。





9