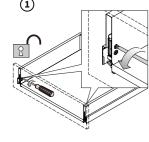

■ 排水口(排水器具)



布・ビニール・脱脂綿など水に解けにくいも のを流さないでください。

詰まりの原因になります。

#### ■ その他



冬場、水道を凍結させないでください。 凍結の心配がある場合は、不凍栓を閉じて水栓の

水抜きをあけて水を抜くか、水を細く出してください。

# お手入れ方法

#### カウンタートップ(天板)

- ご使用後は水拭きしてください。
- 塩分・油脂分の汚れは、布・スポンジに台所用中性洗剤を含ませて拭き取った後、水拭きしてください。
- ガンコな汚れは、スポンジにクリームクレンザーをつけておとしてください。この時ステンレスカウンター は目の方向に沿って磨いてください。(強くこするとキズがつきますので、注意してください。)
- 水拭きの後、水アカが残らないように乾いた布でから拭きしてください。

#### キャビネット・扉

- 乾いた布または固く絞った布で拭いてください。
- 油脂分等の汚れは、布に中性洗剤を浸して拭き取り、固く絞った布で洗剤分を拭き取ってください。
- 隅にたまったゴミはブラシで取り除いてください。

#### 排水口(排水器具・ホース)

- 排水器具のフタやカゴは取り外せますので、お湯または中性洗剤でこまめに洗ってください。
- 定期的に「パイプ洗浄剤」を使用して、排水パイプを洗浄してください。

#### その他の設備機器

● 水栓等の手の届かないところの汚れは、ハブラシなどに中性洗剤をつけて落としてください。

4

● 各設備機器に付属の取扱説明書のお手入れの項をよくご覧ください。

# 引出しの取り付け・取り外し・調整

# ■ 引出しの取り付け

#### ■ 引出しの取り外し

1

② 2,3 回押し込む











# ■ 引出しの調整

左右調整

















#### 傾き調整





**〉注 意** │ 引出しが正しく取り付けられていないと、引出しが落下してケガをする恐れがあります。 上記の注意事項を確認して、確実に取り付けてください。

5



取り付け後、数回出し入れを繰り返して、引出しが簡単に外れないか確認してください。

# 開き扉の取り付け・取り外し・調整

#### ■ 開き扉の取り付け



#### ■ 開き扉の取り外し



#### ■ 開き扉の調整

左右調整







奥行き調整



#### ↑ 注音

扉が正しく取り付けられていないと、扉が落下してケガをする恐れがあります。 上記の注意事項を確認して、確実に取り付けてください。



取り付け後、数回開閉を繰り返して、扉が正常に作動することを確認してください。

# 調味料ラックの取り外し・調整

# ■ 調味料ラックの取り外し





# ■ 調味料ラックの調整

左右調整





# 上下調整





# 前後調整





# ダストボックスの取り付け・取り外し・調整

# ■ ダストボックスの取り付け





# ■ ダストボックスの取り外し





# ■ ダストボックスの扉の調整



前後調整









※ 左右調整は、前板固定金具のネジ穴の長穴を用いて調整

# 食洗機下台引出しの調整

食洗機 W450 浅型/深型

#### 左右調整

ネジ1をゆるめて偏芯ネジ2で高さ調整をします。 調整後はネジ1を締めて固定します。





9