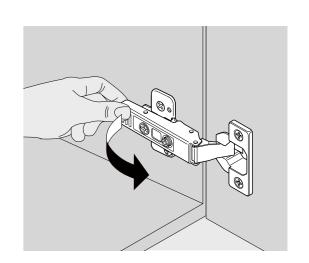

#### ■ 開き扉の取り外し

#### ↑ 注音

扉が正しく取り付けられていないと、扉が落下してケガをする恐れがあります。 上記の注意事項を確認して、確実に取り付けてください。

取り付け後、数回開閉を繰り返して、扉が正常に作動することを確認してください。