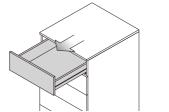

取ってください。

長時間経つととれにくくなります。

#### ■ 排水口(排水器具)



布・ビニール・脱脂綿など水に解けにくいも のを流さないでください。

詰まりの原因になります。

#### ■ その他



冬場、水道を凍結させないでください。 凍結の心配がある場合は、不凍栓を閉じて水栓の

水抜きをあけて水を抜くか、水を細く出してください。

# お手入れ方法

#### カウンタートップ(天板)

- ご使用後は水拭きしてください。
- 塩分・油脂分の汚れは、布・スポンジに台所用中性洗剤を含ませて拭き取った後、水拭きしてください。
- ガンコな汚れは、スポンジにクリームクレンザーをつけておとしてください。この時ステンレスカウンター は目の方向に沿って磨いてください。(強くこするとキズがつきますので、注意してください。)
- 水拭きの後、水アカが残らないように乾いた布でから拭きしてください。

#### キャビネット・扉

- 乾いた布または固く絞った布で拭いてください。
- 油脂分等の汚れは、布に中性洗剤を浸して拭き取り、固く絞った布で洗剤分を拭き取ってください。
- 隅にたまったゴミはブラシで取り除いてください。

#### 排水口(排水器具・ホース)

- 排水器具のフタやカゴは取り外せますので、お湯または中性洗剤でこまめに洗ってください。
- 定期的に「パイプ洗浄剤」を使用して、排水パイプを洗浄してください。

#### その他の設備機器

● 水栓等の手の届かないところの汚れは、ハブラシなどに中性洗剤をつけて落としてください。

4

● 各設備機器に付属の取扱説明書のお手入れの項をよくご覧ください。

# 引出しの取り付け・取り外し・調整

# ■ 引出しの取り付け

#### ■ 引出しの取り外し

1

② 2,3 回押し込む











# ■ 引出しの調整

左右調整

















#### 傾き調整





**〉注 意** │ 引出しが正しく取り付けられていないと、引出しが落下してケガをする恐れがあります。 上記の注意事項を確認して、確実に取り付けてください。

5



取り付け後、数回出し入れを繰り返して、引出しが簡単に外れないか確認してください。

# 開き扉の取り付け・取り外し・調整

#### ■ 開き扉の取り付け



#### ■ 開き扉の取り外し



#### ■ 開き扉の調整

左右調整







奥行き調整



#### ↑ 注音

扉が正しく取り付けられていないと、扉が落下してケガをする恐れがあります。 上記の注意事項を確認して、確実に取り付けてください。



取り付け後、数回開閉を繰り返して、扉が正常に作動することを確認してください。

# 調味料ラックの取り外し・調整

# ■ 調味料ラックの取り外し





# ■ 調味料ラックの調整

左右調整





# 上下調整





# 前後調整





# ダストボックスの取り付け・取り外し・調整

# ■ ダストボックスの取り付け





# ■ ダストボックスの取り外し





# ■ ダストボックスの扉の調整



前後調整









※ 左右調整は、前板固定金具のネジ穴の長穴を用いて調整

# 食洗機下台引出しの調整

食洗機 W450 浅型/深型

#### 左右調整

ネジ1をゆるめて偏芯ネジ2で高さ調整をします。 調整後はネジ1を締めて固定します。





9