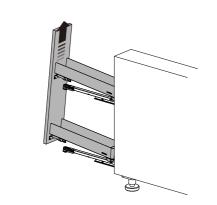

いた布または固く絞った布で拭いてください。
- 油脂分等の汚れは、布に中性洗剤を浸して拭き取り、固く絞った布で洗剤分を拭き取ってください。
- 隅にたまったゴミはブラシで取り除いてください。

#### 排水口(排水器具・ホース)

- 排水器具のフタやカゴは取り外せますので、お湯または中性洗剤でこまめに洗ってください。
- 定期的に「パイプ洗浄剤」を使用して、排水パイプを洗浄してください。

#### その他の設備機器

● 水栓等の手の届かないところの汚れは、ハブラシなどに中性洗剤をつけて落としてください。

4

● 各設備機器に付属の取扱説明書のお手入れの項をよくご覧ください。

# 引出しの取り付け・取り外し・調整

# ■ 引出しの取り付け

#### ■ 引出しの取り外し

1

② 2,3 回押し込む











# ■ 引出しの調整

左右調整

















#### 傾き調整





**〉注 意** │ 引出しが正しく取り付けられていないと、引出しが落下してケガをする恐れがあります。 上記の注意事項を確認して、確実に取り付けてください。

5



取り付け後、数回出し入れを繰り返して、引出しが簡単に外れないか確認してください。

# 開き扉の取り付け・取り外し・調整

#### ■ 開き扉の取り付け



#### ■ 開き扉の取り外し



#### ■ 開き扉の調整

左右調整







奥行き調整



#### ↑ 注音

扉が正しく取り付けられていないと、扉が落下してケガをする恐れがあります。 上記の注意事項を確認して、確実に取り付けてください。



取り付け後、数回開閉を繰り返して、扉が正常に作動することを確認してください。

# 調味料ラックの取り外し・調整

# ■ 調味料ラックの取り外し





# ■ 調味料ラックの調整

左右調整





# 上下調整





# 前後調整





# ダストボックスの取り付け・取り外し・調整

# ■ ダストボックスの取り付け





# ■ ダストボックスの取り外し





# ■ ダストボックスの扉の調整



前後調整









※ 左右調整は、前板固定金具のネジ穴の長穴を用いて調整

# 食洗機下台引出しの調整

食洗機 W450 浅型/深型

#### 左右調整

ネジ1をゆるめて偏芯ネジ2で高さ調整をします。 調整後はネジ1を締めて固定します。





9