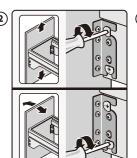

#### ■ 開き扉の調整

左右調整

奥行き調整

#### ↑ 注音

扉が正しく取り付けられていないと、扉が落下してケガをする恐れがあります。 上記の注意事項を確認して、確実に取り付けてください。

取り付け後、数回開閉を繰り返して、扉が正常に作動することを確認してください。