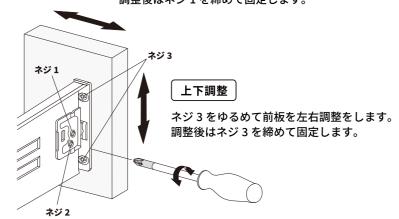

器に付属の取扱説明書のお手入れの項をよくご覧ください。

# 引出しの取り付け・取り外し・調整

# ■ 引出しの取り付け

#### ■ 引出しの取り外し

1

② 2,3 回押し込む











# ■ 引出しの調整

左右調整

















#### 傾き調整





**〉注 意** │ 引出しが正しく取り付けられていないと、引出しが落下してケガをする恐れがあります。 上記の注意事項を確認して、確実に取り付けてください。

5



取り付け後、数回出し入れを繰り返して、引出しが簡単に外れないか確認してください。

# 開き扉の取り付け・取り外し・調整

#### ■ 開き扉の取り付け



#### ■ 開き扉の取り外し



#### ■ 開き扉の調整

左右調整







奥行き調整



#### ↑ 注音

扉が正しく取り付けられていないと、扉が落下してケガをする恐れがあります。 上記の注意事項を確認して、確実に取り付けてください。



取り付け後、数回開閉を繰り返して、扉が正常に作動することを確認してください。

# 調味料ラックの取り外し・調整

# ■ 調味料ラックの取り外し





# ■ 調味料ラックの調整

左右調整





# 上下調整





# 前後調整





# ダストボックスの取り付け・取り外し・調整

# ■ ダストボックスの取り付け





# ■ ダストボックスの取り外し





# ■ ダストボックスの扉の調整



前後調整









※ 左右調整は、前板固定金具のネジ穴の長穴を用いて調整

# 食洗機下台引出しの調整

食洗機 W450 浅型/深型

#### 左右調整

ネジ1をゆるめて偏芯ネジ2で高さ調整をします。 調整後はネジ1を締めて固定します。





9