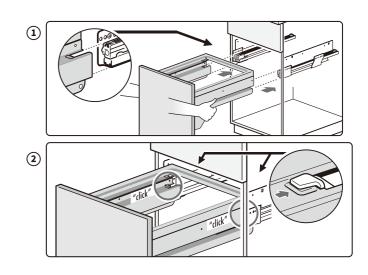

# ■ 引出しの取り付け

#### 傾き調整

**〉注 意** │ 引出しが正しく取り付けられていないと、引出しが落下してケガをする恐れがあります。 上記の注意事項を確認して、確実に取り付けてください。

5

取り付け後、数回出し入れを繰り返して、引出しが簡単に外れないか確認してください。