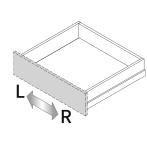

ります。

#### ■ 排水口(排水器具)



布・ビニール・脱脂綿など水に解けにくいも のを流さないでください。

詰まりの原因になります。

#### ■ その他



冬場、水道を凍結させないでください。 凍結の心配がある場合は、不凍栓を閉じて水栓の

水抜きをあけて水を抜くか、水を細く出してください。

# お手入れ方法

#### カウンタートップ(天板)

- ご使用後は水拭きしてください。
- 塩分・油脂分の汚れは、布・スポンジに台所用中性洗剤を含ませて拭き取った後、水拭きしてください。
- ガンコな汚れは、スポンジにクリームクレンザーをつけておとしてください。この時ステンレスカウンター は目の方向に沿って磨いてください。(強くこするとキズがつきますので、注意してください。)
- 水拭きの後、水アカが残らないように乾いた布でから拭きしてください。

#### キャビネット・扉

- 乾いた布または固く絞った布で拭いてください。
- 油脂分等の汚れは、布に中性洗剤を浸して拭き取り、固く絞った布で洗剤分を拭き取ってください。
- 隅にたまったゴミはブラシで取り除いてください。

#### 排水口(排水器具・ホース)

- 排水器具のフタやカゴは取り外せますので、お湯または中性洗剤でこまめに洗ってください。
- 定期的に「パイプ洗浄剤」を使用して、排水パイプを洗浄してください。

#### その他の設備機器

● 水栓等の手の届かないところの汚れは、ハブラシなどに中性洗剤をつけて落としてください。

4

● 各設備機器に付属の取扱説明書のお手入れの項をよくご覧ください。

# 引出しの取り付け・取り外し・調整

# ■ 引出しの取り付け

#### ■ 引出しの取り外し

1

② 2,3 回押し込む











# ■ 引出しの調整

左右調整

















#### 傾き調整





**〉注 意** │ 引出しが正しく取り付けられていないと、引出しが落下してケガをする恐れがあります。 上記の注意事項を確認して、確実に取り付けてください。

5



取り付け後、数回出し入れを繰り返して、引出しが簡単に外れないか確認してください。

# 開き扉の取り付け・取り外し・調整

#### ■ 開き扉の取り付け



#### ■ 開き扉の取り外し



#### ■ 開き扉の調整

左右調整







奥行き調整



#### ↑ 注音

扉が正しく取り付けられていないと、扉が落下してケガをする恐れがあります。 上記の注意事項を確認して、確実に取り付けてください。



取り付け後、数回開閉を繰り返して、扉が正常に作動することを確認してください。

# 調味料ラックの取り外し・調整

# ■ 調味料ラックの取り外し





# ■ 調味料ラックの調整

左右調整





# 上下調整





# 前後調整





# ダストボックスの取り付け・取り外し・調整

# ■ ダストボックスの取り付け





# ■ ダストボックスの取り外し





# ■ ダストボックスの扉の調整



前後調整









※ 左右調整は、前板固定金具のネジ穴の長穴を用いて調整

# 食洗機下台引出しの調整

食洗機 W450 浅型/深型

#### 左右調整

ネジ1をゆるめて偏芯ネジ2で高さ調整をします。 調整後はネジ1を締めて固定します。





9