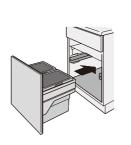

い。

#### 排水口(排水器具・ホース)

- 排水器具のフタやカゴは取り外せますので、お湯または中性洗剤でこまめに洗ってください。
- 定期的に「パイプ洗浄剤」を使用して、排水パイプを洗浄してください。

#### その他の設備機器

● 水栓等の手の届かないところの汚れは、ハブラシなどに中性洗剤をつけて落としてください。

4

● 各設備機器に付属の取扱説明書のお手入れの項をよくご覧ください。

# 引出しの取り付け・取り外し・調整

# ■ 引出しの取り付け

#### ■ 引出しの取り外し

1

② 2,3 回押し込む











# ■ 引出しの調整

左右調整

















#### 傾き調整





**〉注 意** │ 引出しが正しく取り付けられていないと、引出しが落下してケガをする恐れがあります。 上記の注意事項を確認して、確実に取り付けてください。

5



取り付け後、数回出し入れを繰り返して、引出しが簡単に外れないか確認してください。

# 開き扉の取り付け・取り外し・調整

#### ■ 開き扉の取り付け



#### ■ 開き扉の取り外し



#### ■ 開き扉の調整

左右調整







奥行き調整



#### ↑ 注音

扉が正しく取り付けられていないと、扉が落下してケガをする恐れがあります。 上記の注意事項を確認して、確実に取り付けてください。



取り付け後、数回開閉を繰り返して、扉が正常に作動することを確認してください。

# 調味料ラックの取り外し・調整

# ■ 調味料ラックの取り外し





# ■ 調味料ラックの調整

左右調整





# 上下調整





# 前後調整





# ダストボックスの取り付け・取り外し・調整

# ■ ダストボックスの取り付け





# ■ ダストボックスの取り外し





# ■ ダストボックスの扉の調整



前後調整









※ 左右調整は、前板固定金具のネジ穴の長穴を用いて調整

# 食洗機下台引出しの調整

食洗機 W450 浅型/深型

#### 左右調整

ネジ1をゆるめて偏芯ネジ2で高さ調整をします。 調整後はネジ1を締めて固定します。





9