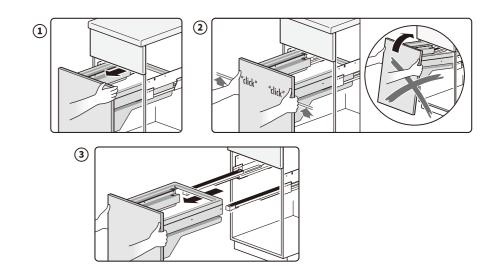

# ■ 引出しの調整

左右調整

#### 傾き調整

**〉注 意** │ 引出しが正しく取り付けられていないと、引出しが落下してケガをする恐れがあります。 上記の注意事項を確認して、確実に取り付けてください。

5

取り付け後、数回出し入れを繰り返して、引出しが簡単に外れないか確認してください。