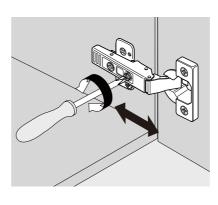

#### ■ 開き扉の調整

左右調整

奥行き調整

#### ↑ 注音

扉が正しく取り付けられていないと、扉が落下してケガをする恐れがあります。 上記の注意事項を確認して、確実に取り付けてください。

取り付け後、数回開閉を繰り返して、扉が正常に作動することを確認してください。