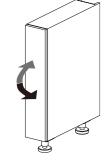

#### ■ 開き扉の調整

左右調整

奥行き調整

#### ↑ 注音

扉が正しく取り付けられていないと、扉が落下してケガをする恐れがあります。 上記の注意事項を確認して、確実に取り付けてください。

取り付け後、数回開閉を繰り返して、扉が正常に作動することを確認してください。