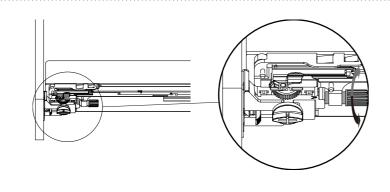

#### ■ 開き扉の調整

左右調整

奥行き調整

#### ↑ 注音

扉が正しく取り付けられていないと、扉が落下してケガをする恐れがあります。 上記の注意事項を確認して、確実に取り付けてください。

取り付け後、数回開閉を繰り返して、扉が正常に作動することを確認してください。