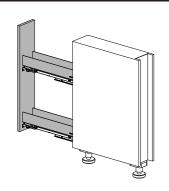

乾いた布または固く絞った布で拭いてください。
- 油脂分等の汚れは、布に中性洗剤を浸して拭き取り、固く絞った布で洗剤分を拭き取ってください。
- 隅にたまったゴミはブラシで取り除いてください。

#### 排水口(排水器具・ホース)

- 排水器具のフタやカゴは取り外せますので、お湯または中性洗剤でこまめに洗ってください。
- 定期的に「パイプ洗浄剤」を使用して、排水パイプを洗浄してください。

#### その他の設備機器

● 水栓等の手の届かないところの汚れは、ハブラシなどに中性洗剤をつけて落としてください。

4

● 各設備機器に付属の取扱説明書のお手入れの項をよくご覧ください。

# 引出しの取り付け・取り外し・調整

# ■ 引出しの取り付け

#### ■ 引出しの取り外し

1

② 2,3 回押し込む











# ■ 引出しの調整

左右調整

















#### 傾き調整





**〉注 意** │ 引出しが正しく取り付けられていないと、引出しが落下してケガをする恐れがあります。 上記の注意事項を確認して、確実に取り付けてください。

5



取り付け後、数回出し入れを繰り返して、引出しが簡単に外れないか確認してください。

# 開き扉の取り付け・取り外し・調整

#### ■ 開き扉の取り付け



#### ■ 開き扉の取り外し



#### ■ 開き扉の調整

左右調整







奥行き調整



#### ↑ 注音

扉が正しく取り付けられていないと、扉が落下してケガをする恐れがあります。 上記の注意事項を確認して、確実に取り付けてください。



取り付け後、数回開閉を繰り返して、扉が正常に作動することを確認してください。

# 調味料ラックの取り外し・調整

# ■ 調味料ラックの取り外し





# ■ 調味料ラックの調整

左右調整





# 上下調整





# 前後調整





# ダストボックスの取り付け・取り外し・調整

# ■ ダストボックスの取り付け





# ■ ダストボックスの取り外し





# ■ ダストボックスの扉の調整



前後調整









※ 左右調整は、前板固定金具のネジ穴の長穴を用いて調整

# 食洗機下台引出しの調整

食洗機 W450 浅型/深型

#### 左右調整

ネジ1をゆるめて偏芯ネジ2で高さ調整をします。 調整後はネジ1を締めて固定します。





9