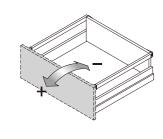

# ■ 引出しの調整

左右調整

#### 傾き調整

**〉注 意** │ 引出しが正しく取り付けられていないと、引出しが落下してケガをする恐れがあります。 上記の注意事項を確認して、確実に取り付けてください。

5

取り付け後、数回出し入れを繰り返して、引出しが簡単に外れないか確認してください。