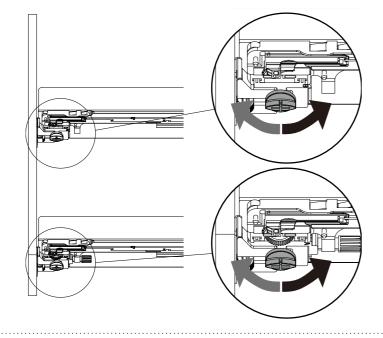

# ■ 引出しの調整

左右調整

#### 傾き調整

**〉注 意** │ 引出しが正しく取り付けられていないと、引出しが落下してケガをする恐れがあります。 上記の注意事項を確認して、確実に取り付けてください。

5

取り付け後、数回出し入れを繰り返して、引出しが簡単に外れないか確認してください。