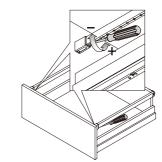

ニール・脱脂綿など水に解けにくいも のを流さないでください。

詰まりの原因になります。

#### ■ その他



冬場、水道を凍結させないでください。 凍結の心配がある場合は、不凍栓を閉じて水栓の

水抜きをあけて水を抜くか、水を細く出してください。

# お手入れ方法

#### カウンタートップ(天板)

- ご使用後は水拭きしてください。
- 塩分・油脂分の汚れは、布・スポンジに台所用中性洗剤を含ませて拭き取った後、水拭きしてください。
- ガンコな汚れは、スポンジにクリームクレンザーをつけておとしてください。この時ステンレスカウンター は目の方向に沿って磨いてください。(強くこするとキズがつきますので、注意してください。)
- 水拭きの後、水アカが残らないように乾いた布でから拭きしてください。

#### キャビネット・扉

- 乾いた布または固く絞った布で拭いてください。
- 油脂分等の汚れは、布に中性洗剤を浸して拭き取り、固く絞った布で洗剤分を拭き取ってください。
- 隅にたまったゴミはブラシで取り除いてください。

#### 排水口(排水器具・ホース)

- 排水器具のフタやカゴは取り外せますので、お湯または中性洗剤でこまめに洗ってください。
- 定期的に「パイプ洗浄剤」を使用して、排水パイプを洗浄してください。

#### その他の設備機器

● 水栓等の手の届かないところの汚れは、ハブラシなどに中性洗剤をつけて落としてください。

4

● 各設備機器に付属の取扱説明書のお手入れの項をよくご覧ください。

# 引出しの取り付け・取り外し・調整

# ■ 引出しの取り付け

#### ■ 引出しの取り外し

1

② 2,3 回押し込む











# ■ 引出しの調整

左右調整

















#### 傾き調整





**〉注 意** │ 引出しが正しく取り付けられていないと、引出しが落下してケガをする恐れがあります。 上記の注意事項を確認して、確実に取り付けてください。

5



取り付け後、数回出し入れを繰り返して、引出しが簡単に外れないか確認してください。

# 開き扉の取り付け・取り外し・調整

#### ■ 開き扉の取り付け



#### ■ 開き扉の取り外し



#### ■ 開き扉の調整

左右調整







奥行き調整



#### ↑ 注音

扉が正しく取り付けられていないと、扉が落下してケガをする恐れがあります。 上記の注意事項を確認して、確実に取り付けてください。



取り付け後、数回開閉を繰り返して、扉が正常に作動することを確認してください。

# 調味料ラックの取り外し・調整

# ■ 調味料ラックの取り外し





# ■ 調味料ラックの調整

左右調整





# 上下調整





# 前後調整





# ダストボックスの取り付け・取り外し・調整

# ■ ダストボックスの取り付け





# ■ ダストボックスの取り外し





# ■ ダストボックスの扉の調整



前後調整









※ 左右調整は、前板固定金具のネジ穴の長穴を用いて調整

# 食洗機下台引出しの調整

食洗機 W450 浅型/深型

#### 左右調整

ネジ1をゆるめて偏芯ネジ2で高さ調整をします。 調整後はネジ1を締めて固定します。





9