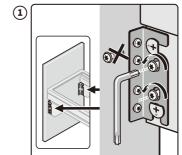

剤でこまめに洗ってください。
- 定期的に「パイプ洗浄剤」を使用して、排水パイプを洗浄してください。

#### その他の設備機器

● 水栓等の手の届かないところの汚れは、ハブラシなどに中性洗剤をつけて落としてください。

4

● 各設備機器に付属の取扱説明書のお手入れの項をよくご覧ください。

# 引出しの取り付け・取り外し・調整

# ■ 引出しの取り付け

#### ■ 引出しの取り外し

1

② 2,3 回押し込む











# ■ 引出しの調整

左右調整

















#### 傾き調整





**〉注 意** │ 引出しが正しく取り付けられていないと、引出しが落下してケガをする恐れがあります。 上記の注意事項を確認して、確実に取り付けてください。

5



取り付け後、数回出し入れを繰り返して、引出しが簡単に外れないか確認してください。

# 開き扉の取り付け・取り外し・調整

#### ■ 開き扉の取り付け



#### ■ 開き扉の取り外し



#### ■ 開き扉の調整

左右調整







奥行き調整



#### ↑ 注音

扉が正しく取り付けられていないと、扉が落下してケガをする恐れがあります。 上記の注意事項を確認して、確実に取り付けてください。



取り付け後、数回開閉を繰り返して、扉が正常に作動することを確認してください。

# 調味料ラックの取り外し・調整

# ■ 調味料ラックの取り外し





# ■ 調味料ラックの調整

左右調整





# 上下調整





# 前後調整





# ダストボックスの取り付け・取り外し・調整

# ■ ダストボックスの取り付け





# ■ ダストボックスの取り外し





# ■ ダストボックスの扉の調整



前後調整









※ 左右調整は、前板固定金具のネジ穴の長穴を用いて調整

# 食洗機下台引出しの調整

食洗機 W450 浅型/深型

#### 左右調整

ネジ1をゆるめて偏芯ネジ2で高さ調整をします。 調整後はネジ1を締めて固定します。





9