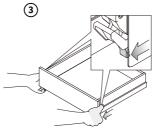

# 引出しの取り付け・取り外し・調整

# ■ 引出しの調整

左右調整

#### 傾き調整

**〉注 意** │ 引出しが正しく取り付けられていないと、引出しが落下してケガをする恐れがあります。 上記の注意事項を確認して、確実に取り付けてください。

5

取り付け後、数回出し入れを繰り返して、引出しが簡単に外れないか確認してください。