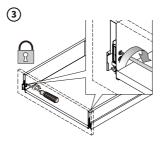

水口(排水器具)



布・ビニール・脱脂綿など水に解けにくいも のを流さないでください。

詰まりの原因になります。

#### ■ その他



冬場、水道を凍結させないでください。 凍結の心配がある場合は、不凍栓を閉じて水栓の

水抜きをあけて水を抜くか、水を細く出してください。

# お手入れ方法

#### カウンタートップ(天板)

- ご使用後は水拭きしてください。
- 塩分・油脂分の汚れは、布・スポンジに台所用中性洗剤を含ませて拭き取った後、水拭きしてください。
- ガンコな汚れは、スポンジにクリームクレンザーをつけておとしてください。この時ステンレスカウンター は目の方向に沿って磨いてください。(強くこするとキズがつきますので、注意してください。)
- 水拭きの後、水アカが残らないように乾いた布でから拭きしてください。

#### キャビネット・扉

- 乾いた布または固く絞った布で拭いてください。
- 油脂分等の汚れは、布に中性洗剤を浸して拭き取り、固く絞った布で洗剤分を拭き取ってください。
- 隅にたまったゴミはブラシで取り除いてください。

#### 排水口(排水器具・ホース)

- 排水器具のフタやカゴは取り外せますので、お湯または中性洗剤でこまめに洗ってください。
- 定期的に「パイプ洗浄剤」を使用して、排水パイプを洗浄してください。

#### その他の設備機器

● 水栓等の手の届かないところの汚れは、ハブラシなどに中性洗剤をつけて落としてください。

4

● 各設備機器に付属の取扱説明書のお手入れの項をよくご覧ください。

# 引出しの取り付け・取り外し・調整

# ■ 引出しの取り付け

#### ■ 引出しの取り外し

1

② 2,3 回押し込む











# ■ 引出しの調整

左右調整

















#### 傾き調整





**〉注 意** │ 引出しが正しく取り付けられていないと、引出しが落下してケガをする恐れがあります。 上記の注意事項を確認して、確実に取り付けてください。

5



取り付け後、数回出し入れを繰り返して、引出しが簡単に外れないか確認してください。

# 開き扉の取り付け・取り外し・調整

#### ■ 開き扉の取り付け



#### ■ 開き扉の取り外し



#### ■ 開き扉の調整

左右調整







奥行き調整



#### ↑ 注音

扉が正しく取り付けられていないと、扉が落下してケガをする恐れがあります。 上記の注意事項を確認して、確実に取り付けてください。



取り付け後、数回開閉を繰り返して、扉が正常に作動することを確認してください。

# 調味料ラックの取り外し・調整

# ■ 調味料ラックの取り外し





# ■ 調味料ラックの調整

左右調整





# 上下調整





# 前後調整





# ダストボックスの取り付け・取り外し・調整

# ■ ダストボックスの取り付け





# ■ ダストボックスの取り外し





# ■ ダストボックスの扉の調整



前後調整









※ 左右調整は、前板固定金具のネジ穴の長穴を用いて調整

# 食洗機下台引出しの調整

食洗機 W450 浅型/深型

#### 左右調整

ネジ1をゆるめて偏芯ネジ2で高さ調整をします。 調整後はネジ1を締めて固定します。





9