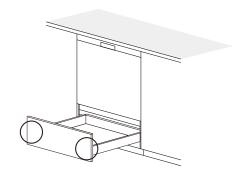

備機器に付属の取扱説明書のお手入れの項をよくご覧ください。

# 引出しの取り付け・取り外し・調整

# ■ 引出しの取り付け

#### ■ 引出しの取り外し

1

② 2,3 回押し込む











# ■ 引出しの調整

左右調整

















#### 傾き調整





**〉注 意** │ 引出しが正しく取り付けられていないと、引出しが落下してケガをする恐れがあります。 上記の注意事項を確認して、確実に取り付けてください。

5



取り付け後、数回出し入れを繰り返して、引出しが簡単に外れないか確認してください。

# 開き扉の取り付け・取り外し・調整

#### ■ 開き扉の取り付け



#### ■ 開き扉の取り外し



#### ■ 開き扉の調整

左右調整







奥行き調整



#### ↑ 注音

扉が正しく取り付けられていないと、扉が落下してケガをする恐れがあります。 上記の注意事項を確認して、確実に取り付けてください。



取り付け後、数回開閉を繰り返して、扉が正常に作動することを確認してください。

# 調味料ラックの取り外し・調整

# ■ 調味料ラックの取り外し





# ■ 調味料ラックの調整

左右調整





# 上下調整





# 前後調整





# ダストボックスの取り付け・取り外し・調整

# ■ ダストボックスの取り付け





# ■ ダストボックスの取り外し





# ■ ダストボックスの扉の調整



前後調整









※ 左右調整は、前板固定金具のネジ穴の長穴を用いて調整

# 食洗機下台引出しの調整

食洗機 W450 浅型/深型

#### 左右調整

ネジ1をゆるめて偏芯ネジ2で高さ調整をします。 調整後はネジ1を締めて固定します。





9