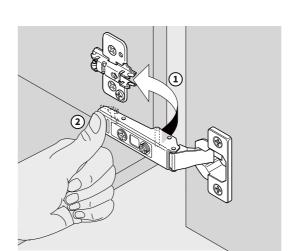

#### ■ 開き扉の取り付け

#### ↑ 注音

扉が正しく取り付けられていないと、扉が落下してケガをする恐れがあります。 上記の注意事項を確認して、確実に取り付けてください。

取り付け後、数回開閉を繰り返して、扉が正常に作動することを確認してください。