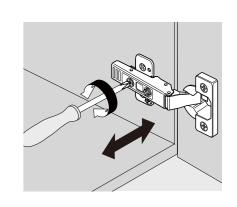

#### ■ 開き扉の調整

左右調整

奥行き調整

#### ↑ 注音

扉が正しく取り付けられていないと、扉が落下してケガをする恐れがあります。 上記の注意事項を確認して、確実に取り付けてください。

取り付け後、数回開閉を繰り返して、扉が正常に作動することを確認してください。