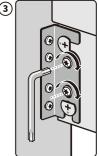

#### ■ 開き扉の調整

左右調整

奥行き調整

#### ↑ 注音

扉が正しく取り付けられていないと、扉が落下してケガをする恐れがあります。 上記の注意事項を確認して、確実に取り付けてください。

取り付け後、数回開閉を繰り返して、扉が正常に作動することを確認してください。