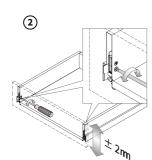

排水口(排水器具)



布・ビニール・脱脂綿など水に解けにくいも のを流さないでください。

詰まりの原因になります。

#### ■ その他



冬場、水道を凍結させないでください。 凍結の心配がある場合は、不凍栓を閉じて水栓の

水抜きをあけて水を抜くか、水を細く出してください。

# お手入れ方法

#### カウンタートップ(天板)

- ご使用後は水拭きしてください。
- 塩分・油脂分の汚れは、布・スポンジに台所用中性洗剤を含ませて拭き取った後、水拭きしてください。
- ガンコな汚れは、スポンジにクリームクレンザーをつけておとしてください。この時ステンレスカウンター は目の方向に沿って磨いてください。(強くこするとキズがつきますので、注意してください。)
- 水拭きの後、水アカが残らないように乾いた布でから拭きしてください。

#### キャビネット・扉

- 乾いた布または固く絞った布で拭いてください。
- 油脂分等の汚れは、布に中性洗剤を浸して拭き取り、固く絞った布で洗剤分を拭き取ってください。
- 隅にたまったゴミはブラシで取り除いてください。

#### 排水口(排水器具・ホース)

- 排水器具のフタやカゴは取り外せますので、お湯または中性洗剤でこまめに洗ってください。
- 定期的に「パイプ洗浄剤」を使用して、排水パイプを洗浄してください。

#### その他の設備機器

● 水栓等の手の届かないところの汚れは、ハブラシなどに中性洗剤をつけて落としてください。

4

● 各設備機器に付属の取扱説明書のお手入れの項をよくご覧ください。

# 引出しの取り付け・取り外し・調整

# ■ 引出しの取り付け

#### ■ 引出しの取り外し

1

② 2,3 回押し込む











# ■ 引出しの調整

左右調整

















#### 傾き調整





**〉注 意** │ 引出しが正しく取り付けられていないと、引出しが落下してケガをする恐れがあります。 上記の注意事項を確認して、確実に取り付けてください。

5



取り付け後、数回出し入れを繰り返して、引出しが簡単に外れないか確認してください。

# 開き扉の取り付け・取り外し・調整

#### ■ 開き扉の取り付け



#### ■ 開き扉の取り外し



#### ■ 開き扉の調整

左右調整







奥行き調整



#### ↑ 注音

扉が正しく取り付けられていないと、扉が落下してケガをする恐れがあります。 上記の注意事項を確認して、確実に取り付けてください。



取り付け後、数回開閉を繰り返して、扉が正常に作動することを確認してください。

# 調味料ラックの取り外し・調整

# ■ 調味料ラックの取り外し





# ■ 調味料ラックの調整

左右調整





# 上下調整





# 前後調整





# ダストボックスの取り付け・取り外し・調整

# ■ ダストボックスの取り付け





# ■ ダストボックスの取り外し





# ■ ダストボックスの扉の調整



前後調整









※ 左右調整は、前板固定金具のネジ穴の長穴を用いて調整

# 食洗機下台引出しの調整

食洗機 W450 浅型/深型

#### 左右調整

ネジ1をゆるめて偏芯ネジ2で高さ調整をします。 調整後はネジ1を締めて固定します。





9