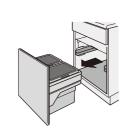

- 排水器具のフタやカゴは取り外せますので、お湯または中性洗剤でこまめに洗ってください。
- 定期的に「パイプ洗浄剤」を使用して、排水パイプを洗浄してください。

#### その他の設備機器

● 水栓等の手の届かないところの汚れは、ハブラシなどに中性洗剤をつけて落としてください。

4

● 各設備機器に付属の取扱説明書のお手入れの項をよくご覧ください。

# 引出しの取り付け・取り外し・調整

# ■ 引出しの取り付け

#### ■ 引出しの取り外し

1

② 2,3 回押し込む











# ■ 引出しの調整

左右調整

















#### 傾き調整





**〉注 意** │ 引出しが正しく取り付けられていないと、引出しが落下してケガをする恐れがあります。 上記の注意事項を確認して、確実に取り付けてください。

5



取り付け後、数回出し入れを繰り返して、引出しが簡単に外れないか確認してください。

# 開き扉の取り付け・取り外し・調整

#### ■ 開き扉の取り付け



#### ■ 開き扉の取り外し



#### ■ 開き扉の調整

左右調整







奥行き調整



#### ↑ 注音

扉が正しく取り付けられていないと、扉が落下してケガをする恐れがあります。 上記の注意事項を確認して、確実に取り付けてください。



取り付け後、数回開閉を繰り返して、扉が正常に作動することを確認してください。

# 調味料ラックの取り外し・調整

# ■ 調味料ラックの取り外し





# ■ 調味料ラックの調整

左右調整





# 上下調整





# 前後調整





# ダストボックスの取り付け・取り外し・調整

# ■ ダストボックスの取り付け





# ■ ダストボックスの取り外し





# ■ ダストボックスの扉の調整



前後調整









※ 左右調整は、前板固定金具のネジ穴の長穴を用いて調整

# 食洗機下台引出しの調整

食洗機 W450 浅型/深型

#### 左右調整

ネジ1をゆるめて偏芯ネジ2で高さ調整をします。 調整後はネジ1を締めて固定します。





9